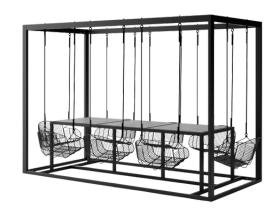

## **Technical data sheet H8P**

| Name                         | 8-person Garden set                                                                                                                          |
|------------------------------|----------------------------------------------------------------------------------------------------------------------------------------------|
| Model                        | H8P                                                                                                                                          |
| Lenght                       | 3120 mm                                                                                                                                      |
| Width                        | 1450 mm                                                                                                                                      |
| Height                       | 2170 mm                                                                                                                                      |
| Weight                       | 120 kg                                                                                                                                       |
| Profile                      | 40 x 40 x 1,5 mm<br>80 x 40 x 2 mm                                                                                                           |
| Connector                    | Sheet 3mm                                                                                                                                    |
| Carabiners                   | Fi 6 mm stainless                                                                                                                            |
| Construction mounting screws | M8 x 16 mm stainless                                                                                                                         |
| Mounting screws for swings   | M8 x 90 mm                                                                                                                                   |
| Eye nut                      | M8                                                                                                                                           |
| Swings                       | Choice of:  • Benches made of ash wood 600 x 256 mm  • Seats, baskets made of steel rods                                                     |
| Type of sling                | stainless steel chain 4 x 40 mm     polypropylene rope 10 mm                                                                                 |
| Table top                    | 2560 x 883 mm Choice of:  • ash wood  • tempered glass  • ceramic tile                                                                       |
| Assembly                     | On a level surface<br>Necessary to the ground                                                                                                |
| Maximum load per seat        | 150 kg                                                                                                                                       |
| Corrosion protection         | Zinc coating, powder coating                                                                                                                 |
| Country of production        | Poland                                                                                                                                       |
| Manufacturer                 | Four Dukes brand by STAMECO Sp. z o.o.<br>ul. Kopernika 15B, 34-600 Limanowa<br>NIP: PL 737-220-25-19<br>REGON: 122846053<br>KRS: 0000459667 |