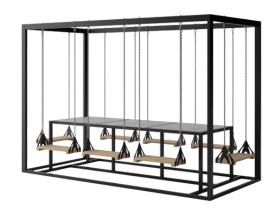

## **Technical data sheet H8P**

| Name                         | 8-person Garden set                                                                                                                          |
|------------------------------|----------------------------------------------------------------------------------------------------------------------------------------------|
| Model                        | H8P                                                                                                                                          |
| Lenght                       | 3120 mm                                                                                                                                      |
| Width                        | 1450 mm                                                                                                                                      |
| Height                       | 2170 mm                                                                                                                                      |
| Weight                       | 120 kg                                                                                                                                       |
| Profile                      | 40 x 40 x 1,5 mm<br>80 x 40 x 2 mm                                                                                                           |
| Connector                    | Sheet 3mm                                                                                                                                    |
| Carabiners                   | Fi 6 mm stainless                                                                                                                            |
| Construction mounting screws | M8 x 16 mm stainless                                                                                                                         |
| Mounting screws for swings   | M8 x 90 mm                                                                                                                                   |
| Eye nut                      | M8                                                                                                                                           |
| Swings                       | Choice of:  • Benches made of ash wood 600 x 256 mm  • Seats, baskets made of steel rods                                                     |
| Type of sling                | stainless steel chain 4 x 40 mm     polypropylene rope 10 mm                                                                                 |
| Table top                    | 2560 x 883 mm Choice of:  • ash wood  • tempered glass  • ceramic tile                                                                       |
| Assembly                     | On a level surface<br>Necessary to the ground                                                                                                |
| Maximum load per seat        | 150 kg                                                                                                                                       |
| Corrosion protection         | Zinc coating, powder coating                                                                                                                 |
| Country of production        | Poland                                                                                                                                       |
| Manufacturer                 | Four Dukes brand by STAMECO Sp. z o.o.<br>ul. Kopernika 15B, 34-600 Limanowa<br>NIP: PL 737-220-25-19<br>REGON: 122846053<br>KRS: 0000459667 |