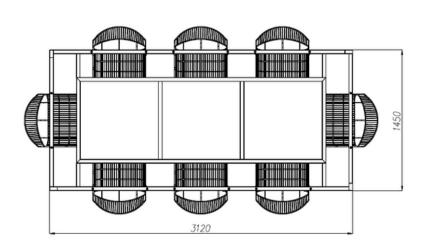

## **Technical data sheet H8P**

| Name                         | 8-person Garden set                                                                                                                          |
|------------------------------|----------------------------------------------------------------------------------------------------------------------------------------------|
| Model                        | H8P                                                                                                                                          |
| Lenght                       | 3120 mm                                                                                                                                      |
| Width                        | 1450 mm                                                                                                                                      |
| Height                       | 2170 mm                                                                                                                                      |
| Weight                       | 120 kg                                                                                                                                       |
| Profile                      | 40 x 40 x 1,5 mm<br>80 x 40 x 2 mm                                                                                                           |
| Connector                    | Sheet 3mm                                                                                                                                    |
| Carabiners                   | Fi 6 mm stainless                                                                                                                            |
| Construction mounting screws | M8 x 16 mm stainless                                                                                                                         |
| Mounting screws for swings   | M8 x 90 mm                                                                                                                                   |
| Eye nut                      | M8                                                                                                                                           |
| Swings                       | Choice of:  • Benches made of ash wood 600 x 256 mm  • Seats, baskets made of steel rods                                                     |
| Type of sling                | stainless steel chain 4 x 40 mm     polypropylene rope 10 mm                                                                                 |
| Table top                    | 2560 x 883 mm Choice of:  • ash wood  • tempered glass  • ceramic tile                                                                       |
| Assembly                     | On a level surface<br>Necessary to the ground                                                                                                |
| Maximum load per seat        | 150 kg                                                                                                                                       |
| Corrosion protection         | Zinc coating, powder coating                                                                                                                 |
| Country of production        | Poland                                                                                                                                       |
| Manufacturer                 | Four Dukes brand by STAMECO Sp. z o.o.<br>ul. Kopernika 15B, 34-600 Limanowa<br>NIP: PL 737-220-25-19<br>REGON: 122846053<br>KRS: 0000459667 |