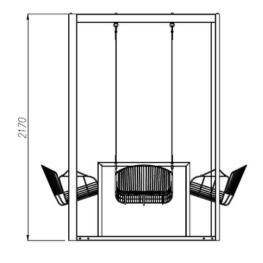

## **Technical data sheet H8P**

| Name                         | 8-person Garden set                                                                                                                          |
|------------------------------|----------------------------------------------------------------------------------------------------------------------------------------------|
| Model                        | H8P                                                                                                                                          |
| Lenght                       | 3120 mm                                                                                                                                      |
| Width                        | 1450 mm                                                                                                                                      |
| Height                       | 2170 mm                                                                                                                                      |
| Weight                       | 120 kg                                                                                                                                       |
| Profile                      | 40 x 40 x 1,5 mm<br>80 x 40 x 2 mm                                                                                                           |
| Connector                    | Sheet 3mm                                                                                                                                    |
| Carabiners                   | Fi 6 mm stainless                                                                                                                            |
| Construction mounting screws | M8 x 16 mm stainless                                                                                                                         |
| Mounting screws for swings   | M8 x 90 mm                                                                                                                                   |
| Eye nut                      | M8                                                                                                                                           |
| Swings                       | Choice of:  • Benches made of ash wood 600 x 256 mm  • Seats, baskets made of steel rods                                                     |
| Type of sling                | stainless steel chain 4 x 40 mm     polypropylene rope 10 mm                                                                                 |
| Table top                    | 2560 x 883 mm Choice of:  • ash wood  • tempered glass  • ceramic tile                                                                       |
| Assembly                     | On a level surface<br>Necessary to the ground                                                                                                |
| Maximum load per seat        | 150 kg                                                                                                                                       |
| Corrosion protection         | Zinc coating, powder coating                                                                                                                 |
| Country of production        | Poland                                                                                                                                       |
| Manufacturer                 | Four Dukes brand by STAMECO Sp. z o.o.<br>ul. Kopernika 15B, 34-600 Limanowa<br>NIP: PL 737-220-25-19<br>REGON: 122846053<br>KRS: 0000459667 |